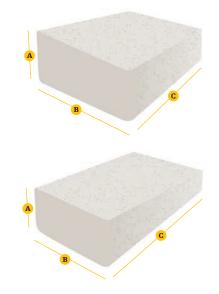

#### **Cotton wedge**

| Ref #     | Α   | В    | С    |
|-----------|-----|------|------|
| 3102-1900 | 6mm | l4mm | 24mm |

#### **Evans wedges**

| Ref #     | Α    | В    | С    |
|-----------|------|------|------|
| 3102-1908 | 8mm  |      |      |
| 3102-1910 | 10mm | 20mm | 22mm |
| 3102-1912 | 12mm |      |      |