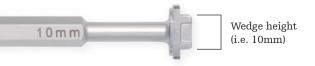

#### Wedge trials

Wedge trials allow surgeons to efficiently determine ideal wedge size intraoperatively. The trials were designed with a convenient full-wedge or height-only sizing option with heights of 6mm, 8mm, 10mm, and 12mm.