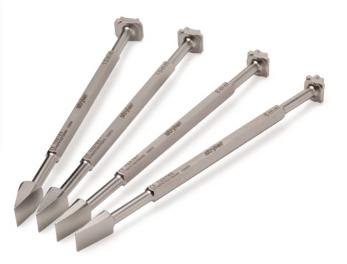

#### Wedge trials

Wedge trials allow surgeons to efficiently determine ideal wedge size intraoperatively. The trials were designed with a convenient full-wedge or height-only sizing option with heights of 6mm, 8mm, 10mm, and 12mm.

| Ref #  | Description                                  |  |
|--------|----------------------------------------------|--|
| 705760 | Wedge trial, 6mm                             |  |
| 705761 | Wedge trial, 8mm                             |  |
| 705762 | Wedge trial, 10mm                            |  |
| 705763 | Wedge trial, 12mm                            |  |
| 940472 | Wedge trial insert for VariAx 2 modular tray |  |