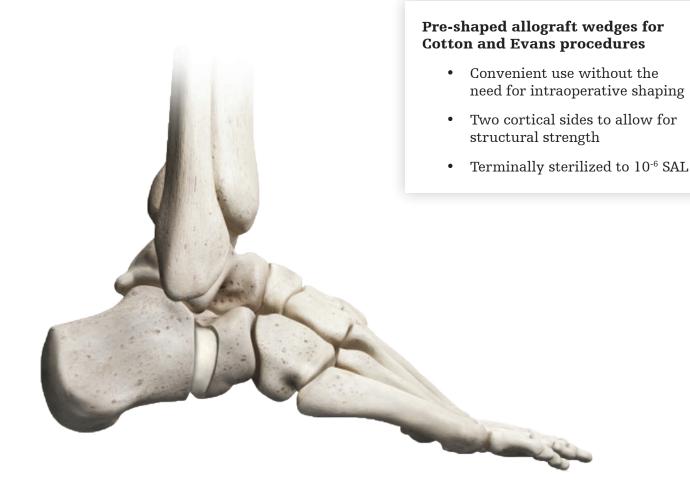

# Allograft Wedges foot and ankle correction

## **Allograft wedges**

foot and ankle correction