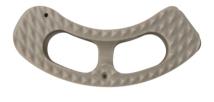

#### **Tantalum Markers** -Clear, accurate visualization

Tantalum wires of different lengths are strategically placed in the AVS<sup>™</sup> TL PEEK Spacer to allow clear identification on x-ray. With different lengths, it is easy to determine the orientation of the implant in the space (i.e.- over rotated, under rotated, correct position).