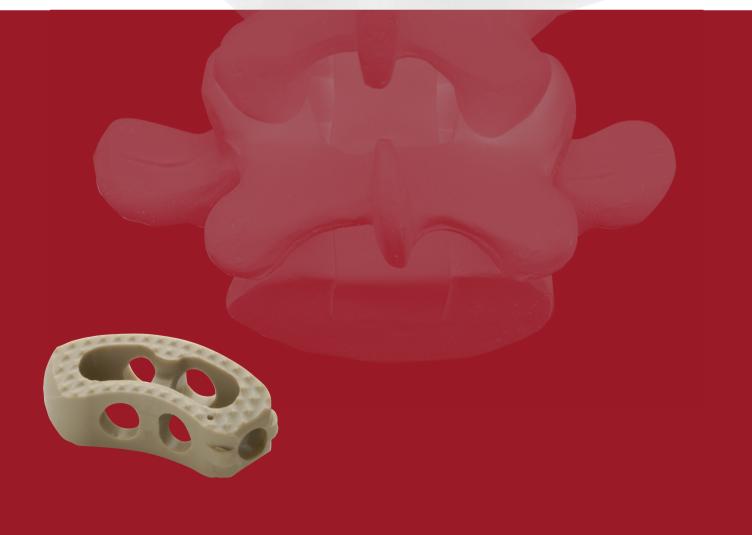

### stryker

Spine

## Position Matters AVS™TLPEEK Spacer System



#### **Position Matters**

# **Intuitive Inserter** – Simple, secure insertion

The collet design eliminates the need for a threaded implant-to-inserter assembly. By simply depressing the lever, the collet expands inside the insertion hole of the AVS<sup>™</sup> TL PEEK Spacer. This efficient assembly results in strong rotational control and secure fixation.



Slide the collet into the insertion hole of the AVS<sup>™</sup> TL PEEK Spacer.



Close the lever on the handle and the collet expands, capturing the implant.



#### **Tantalum Markers** -Clear, accurate visualization

Tantalum wires of different lengths are strategically placed in the AVS<sup>™</sup> TL PEEK Spacer to allow clear identification on x-ray. With different lengths, it is easy to determine the orientation of the imp