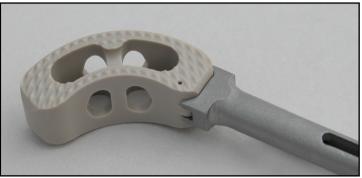

# **Intuitive Inserter** – Simple, secure insertion

The collet design eliminates the need for a threaded implant-to-inserter assembly. By simply depressing the lever, the collet expands inside the insertion hole of the AVS<sup>™</sup> TL PEEK Spacer. This efficient assembly results in strong rotational control and secure fixation.

Slide the collet into the insertion hole of the AVS<sup>™</sup> TL PEEK Spacer.

Close the lever on the handle and the collet expands, capturing the implant.