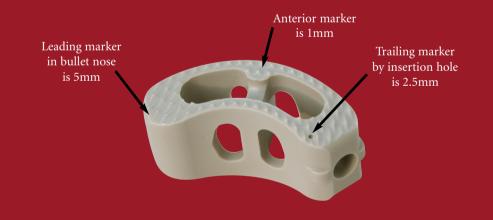

#### **Tantalum Markers** -Clear, accurate visualization

Tantalum wires of different lengths are strategically placed in the AVS<sup>™</sup> TL PEEK Spacer to allow clear identification on x-ray. With different lengths, it is easy to determine the orientation of the implant in the space (i.e.- over rotated, under rotated, correct position).