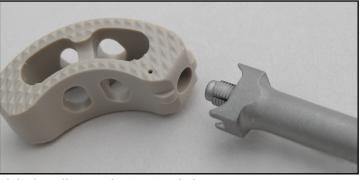

# **Intuitive Inserter** – Simple, secure insertion

The collet design eliminates the need for a threaded implant-to-inserter assembly. By simply depressing the lever, the collet expands inside the insertion hole of the AVS<sup>™</sup> TL PEEK Spacer. This efficient assembly results in strong rotational control and secure fixation.

Slide the collet into the insertion hole of the AVS<sup>™</sup> TL PEEK Spacer.

Close the lever on the handle and the collet expands, capturing the implant.